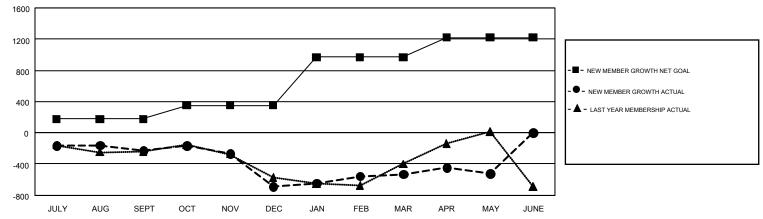

## GMT Constitutional Area 4, Group D

GMT: TON SOETERS

REPORT DOES NOT INCLUDE CLUBS IN UNDISTRICTED AREAS.

| Clubs                 |               |           |               | Members               |                                                                |                                                              |                                                    |  |
|-----------------------|---------------|-----------|---------------|-----------------------|----------------------------------------------------------------|--------------------------------------------------------------|----------------------------------------------------|--|
| RESULTS FOR 2016-2017 |               |           |               | RESULTS FOR 2016-2017 |                                                                |                                                              |                                                    |  |
| QUARTER               | NEW CLUB GOAL | NEW CLUBS | DROPPED CLUBS | QUARTER               | NEW MEMBER GROWTH<br>NET GOAL (not reinstated<br>or transfers) | NEW MEMBER<br>GROWTH ACTUAL (not<br>reinstated or transfers) | DROPPED<br>MEMBERS ACTUAL<br>(including transfers) |  |
| JULY/AUG/SEPT         | 5             | 2         | 6             | JULY/AUG/SEPT         | 175                                                            | 544                                                          | 774                                                |  |
| OCT/NOV/DEC           | 11            | 5         | 12            | OCT/NOV/DEC           | 177                                                            | 713                                                          | 1,170                                              |  |
| JAN/FEB/MAR           | 17            | 4         | 1             | JAN/FEB/MAR           | 616                                                            | 865                                                          | 708                                                |  |
| APR/MAY/JUNE          | 13            | 4         | 2             | APR/MAY/JUNE          | 253                                                            | 702                                                          | 693                                                |  |