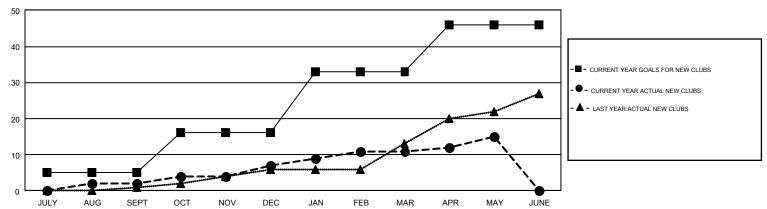

## GOALS AND ACTUAL NEW CLUBS CUMULATIVE

| DROPPED CLUBS: 21  DROPPED MEMBERS |       | 1,006 CLUBS OF 1,731 ADDED 1 OR<br>MORE NEW MEMBERS | GENDER DIST<br>MALE<br>FEMALE   | RIBUTION<br>26,340 (70.03%)<br>11,273 (29.97%) | 26,340 (70.03%) |  |
|------------------------------------|-------|-----------------------------------------------------|---------------------------------|------------------------------------------------|-----------------|--|
| DECEASED                           | 288   | CLICK HERE FOR CUMULATIVE                           | TOTAL FAMILY UNIT MEMBERS       |                                                | 3,881           |  |
| CLUB CANCELLED 76                  |       | MEMBERSHIP DATA                                     |                                 |                                                | 4 000           |  |
| OTHER                              | 2,980 |                                                     | FAMILY MEMBERS PAYING HALF DUES |                                                | 1,993           |  |
| TOTAL                              | 3,344 |                                                     |                                 |                                                |                 |  |